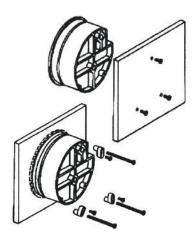

## **FEATURES**

- Magnetic link drive mechanism eliminates friction caused by gear drive fundamentally
- · No necessity to fill with liquid
- Motion of the pointer without inertia or drift
- No hysteresis
- Excellent anti-vibration and anti-shaking performance
- Positive, negative or differential pressure can be measured multiple ranges are optional, minimum 0 ~ 30Pa to maximum 0 ~ 10KPa
- 2 sets of pressure ports (side, back) + 3 mounting modes = free and flexible application
- Excellent accuracy, reasonable price