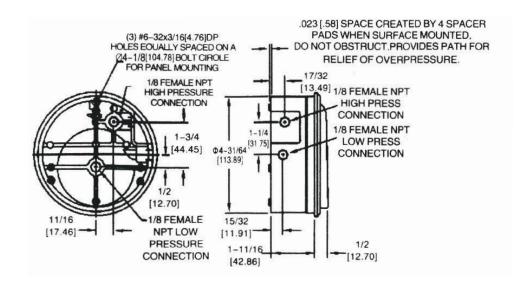

Pa、0-8KPa、0-9KPa、0-10KPa |
| Accuracy               | ±2% FS under 21°C (125Pa,3% ; 4% is 60Pa)                                                                                                                           |
| Over load              | Around 172KPa, the rubber plug for overpressure will be flush away                                                                                                  |
| Rated pressure         | -68~103KPa                                                                                                                                                          |
| Enviroment Temperature | -7°C~80°C                                                                                                                                                           |



## **Dimension in mm:**