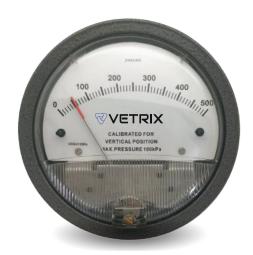

## **VETRIX MAG GAUGE**

VDG series is widely used for measuring the fans or blowers pressure, filter resistant, wind speed, furnace gas pressure, Orifice pressure difference, bubble level and hydraulic system pressure. It is also applied to regulate the air-gas combustion ratio and automatic valve or detecting the breathing, and blood pressure in medical equipment. There are some more applications like micro- electronics, aviation and space, environmental protection project, biological, HVAC, food and beverage and precision electronic processing.

## **FEATURES**

- Magnetic link drive mechanism eliminates friction caused by gear drive fundamentally
- · No necessity to fill with liquid
- Motion of the pointer without inertia or drift
- No hysteresis
- Excellent anti-vibration and anti-shaking performance
- Positive, negative or differential pressure can be measured multiple ranges are optional, minimum 0 ~ 30Pa to maximum 0 ~ 10KPa
- 2 sets of pressure ports (side, back) + 3 mounting modes = free and flexible application
- Excellent accuracy, reasonable price

## **SPECIFICATION**

| Model                  | VDG                                                                                                                                                                 |
|------------------------|---------------------------------------------------------------------------------------------------------------------------------------------------------------------|
| Measuring Range        | 0-30Pa、-30-30Pa0-60Pa、-60-60Pa、0-125Pa、-125-125Pa、0-250Pa、-250-250Pa、0-300Pa、0-500Pa、0-750Pa、0-1KPa、0-2KPa、0-3KPa、0-4KPa、0-5KPa、0-6KPa、0-7KPa、0-8KPa、0-9KPa、0-10KPa |
| Accuracy               | ±2% FS under 21°C (125Pa,3% ; 4% is 60Pa)                                                                                                                           |
| Over load              | Around 172KPa, the rubber plug for overpressure will be flush away                                                                                                  |
| Rated pressure         | -68~103KPa                                                                                                                                                          |
| Enviroment Temperature | -7°C~80°C                                                                                                                                                           |