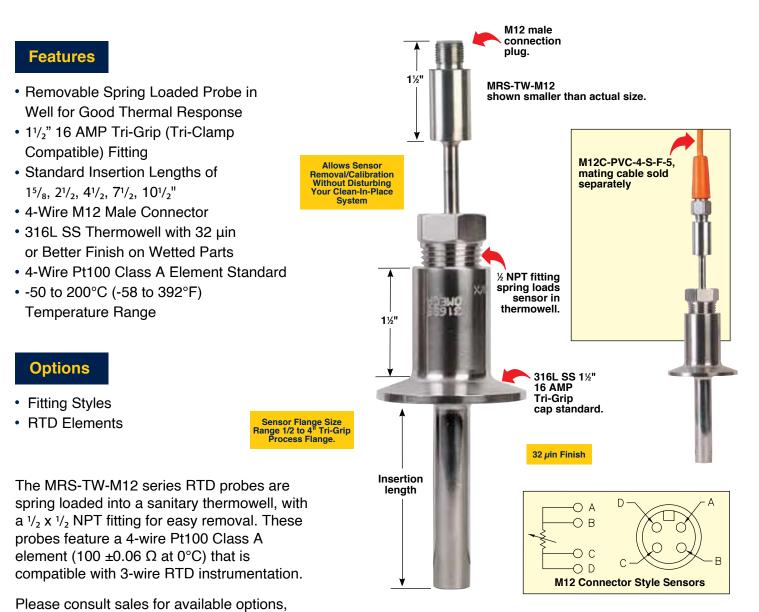

## M12 Removable Connector RTD Probes & Thermowells 3-A Sanitary

**MALTEC** 

including element types and curves, probe lengths, and sanitary fitting styles.

Standard well features include a 0.5" dia. stem (0.75" stepped down for insertion lengths over 2.5") stem with a 0.260" bore diameter.

| To Order                   |                    |          |                     |                     |                   |
|----------------------------|--------------------|----------|---------------------|---------------------|-------------------|
| Model No.                  | Lead Wire<br>Style | Ω at 0°C | Well Stem<br>Length | Insertion<br>Length | Shank<br>Diameter |
| MRS-3-100-A-TW-0163-D1-M12 | 4-wire             | 100      | 21/2"               | <b>1</b> %"         | 1/2"              |
| MRS-3-100-A-TW-0250-D1-M12 | 4-wire             | 100      | 4"                  | 21/2"               | 1/2"              |
| MRS-3-100-A-TW-0450-D1-M12 | 4-wire             | 100      | 6"                  | 41⁄2"               | 3/4 step to 1/2"  |
| MRS-3-100-A-TW-0750-D1-M12 | 4-wire             | 100      | 9"                  | 71⁄2"               | 3/4 step to 1/2"  |
| MRS-3-100-A-TW-1050-D1-M12 | 4-wire             | 100      | 12"                 | 101⁄2"              | 3/4 step to 1/2"  |