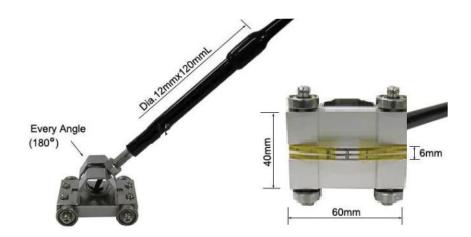

## Adjustable Angle Roller Surface Temperature Probe (ST-35C)

- K type
- Adjustable Angle 180
- Temp: 350°C
- With miniature connector
- Stainless Steel Wheel
- Fast response time
- PU coil cable (yellow colour)
- (Straight cable length can be ordered as your request)
- Easy to measure the flat surface temperature of moving objects.
- Can be used with. Center thermometer (Model: 307/308)

| SPECIFICATION     |                   |            |                                   |
|-------------------|-------------------|------------|-----------------------------------|
| Thermocouple Type | Using Temperature | Accurancy  | Standard Length of Coil Wire      |
| K                 | 350°C/662°F       | 0.75 Class | Extensible from 0,7 to 1,8 meters |