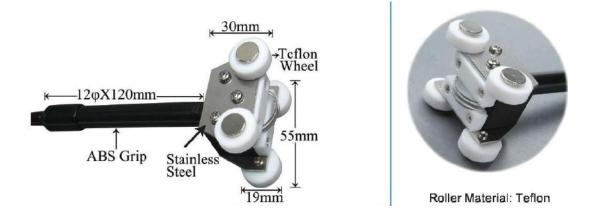

## **Key Features**

The roller wheel temperature measuring probe is suitable for measuring smooth, rotating or moving objects flat surfaces, such as smooth plastic, steel pipes, PC boards, textiles and conveyor belts.

- K type
- Temp: 250°C
- Teflon Wheel
- With miniature connector
- Fast response time
- PU coil cable (yellow colour)
- Easy to measure the flat surface temperature of moving objects.
- Can be used with. Center thermometer (Model: 307/308)

| Specification     |                   |            |                                   |
|-------------------|-------------------|------------|-----------------------------------|
| Thermocouple Type | Using Temperature | Accurancy  | Standard Length of Coil Wire      |
| К                 | 250°C/482°F       | 0.75 Class | Extensible from 0,7 to 1,8 meters |