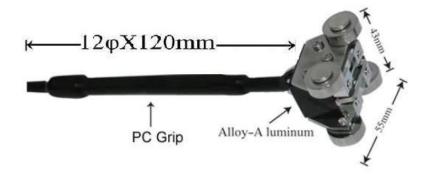

## **Key Features**

The roller wheel temperature measuring probe is suitable for measuring smooth, rotating or moving objects flat surfaces, such as smooth plastic, steel pipes, PC boards, textiles and conveyor belts.

- K type
- Temp: 450 C
- Stainless Steel Wheel
- With miniature connector
- Fast response time
- PU coil cable (yellow colour)
- Easy to measure the flat surface temperature of moving objects.
- Can be used with. Center thermometer (Model: 307/308)