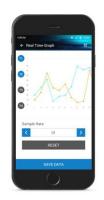

LIGATORS ( ) Bandhing for blottooth device

APP available for iOS & Android system