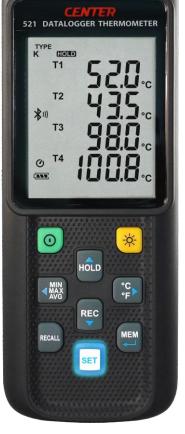

## Wireless Four Channel Input DATA LOGGER THERMOMETER

**T2** 

**T**3

**T4** 

## **SPECIFICATIONS**

- T1-T2 function
- Temperature alarm function
- Data Hold function
- Adjustable auto power off time setting
- Fast response with high accuracy
- Measures K, J, E, T, N, R, S type thermocouples
- Min/Max/Avg recording of all channels
- USB interface, PC software included
- Datalogging up to 32,000 points each channel
- Large backlit LCD shows all channels on display
- Recall function to instantly read-out up to 100 sets manually saved data
- Bluetooth capability