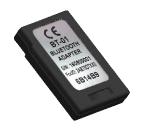

R

carrying case, K type bead probe x

BT-01 Bluetooth adapter.

**BT-01 BLUETOOTH ADAPTER** 

(Dimensions: 36x24x6.5 mm)

\*The specification and other informatiin in this catalogue are subject to change without prior notice.