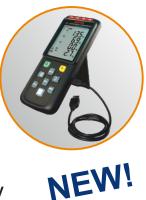

## Wireless Four Channel Input DATA LOGGER THERMOMETER

**T2** 

**T**3

**T4** 

## **SPECIFICATIONS**

- T1-T2 function
- Temperature alarm function
- Data Hold function
- Adjustable auto power off time setting
- Fast response with high accuracy
- Measures K, J, E, T, N, R, S type thermocouples
- Min/Max/Avg recording of all channels
- USB interface, PC software included
- Datalogging up to 32,000 points each channel
- Large backlit LCD shows all channels on display
- Recall function to instantly read-out up to 100 sets manually saved data
- Bluetooth capability