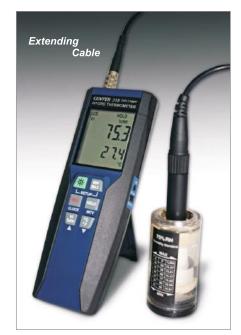

# FEATURES

- Interchangeable Digital Probes.
- Thermistor Sensor For Temperature Measurement, Fast Response Time
- Dew Point Measurement.
- Extending Cable Available.

CENTER 318 DA

#### FEATURES

- Interchangeable Digital Probes.
- Thermistor Sensor For Temperature Measurement, Fast Response Time
- Dual Display.
- Dew Point Measurement.
- PC Interface.
- 16,000 Records Data Logger.
- Auto Shut Off For Battery Saving.
- Extending Cable Available.
- Tilt Stand.

### Accessories:

9V Battery, Instruction Manual, Windows software, USB Cable, RS-232 Cable(Option), Carry Case, AC Adapter(Option).

Humidity Cell (OPTIONAL)

\*The specification and other informatiin in this catalogue are subject to change without prior notice.