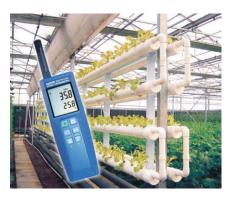

# FEATURES

- Interchangeable Digital Probes.
- Thermistor Sensor For Temperature Measurement, Fast Response Time
- Dew Point Measurement.
- Extending Cable Available.

CENTER 318 DA

#### FEATURES

- Interchangeable Digital Probes.
- Thermistor Sensor For Temperature Measurement, Fast Response Time
- Dual Display.
- Dew Point Measurement.
- PC Interface.
- 16,000 Records Data Logger.
- Auto Shut Off For Battery Saving.
- Extending Cable Available.
- Tilt Stand.