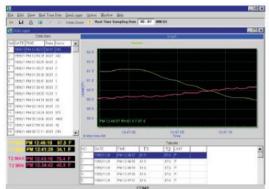

-232 Interface
- 16,000 Records Data Logger each channel (309)
- Auto Power Off
- HOLD Function
- MAX/MIN Function
- Resolution 0.1℃/0.1℃
- Low Battery Indication

Four Channel Display



T1-T2 Display



### SPECIFICATIONS

Measurement Range: -200°C~1370°C

-328°F~2498°F

Accuracy: -200°C~1370°C.....±0.3%rdg+1°C

-328°F~2498°F.....±0.3%rdg+2°F

Input Protection: 60V DC or 24Vrms AC Maximum

Battery Type: 9V Battery

Operating Condition:  $0^{\circ}$ C to  $50^{\circ}$ C (<80%RH) Storage Condition:  $-20^{\circ}$ C to  $60^{\circ}$ C (<70%RH)

Dimensions: 184mm×64mm×30mm

Weight: Approx.220g

Accessories: Battery, Operation Manual, Carrying Case

Temperature Probe TP-K01×2Pcs RS-232 Cable (309), Software (309)

# LED Back Light

CENTER 304 TYPE K

Four Channel Input

#### RS-232 Software



## **Option Accessories**



\*The specification and other informatiin in this catalogue are subject to change without prior notice.