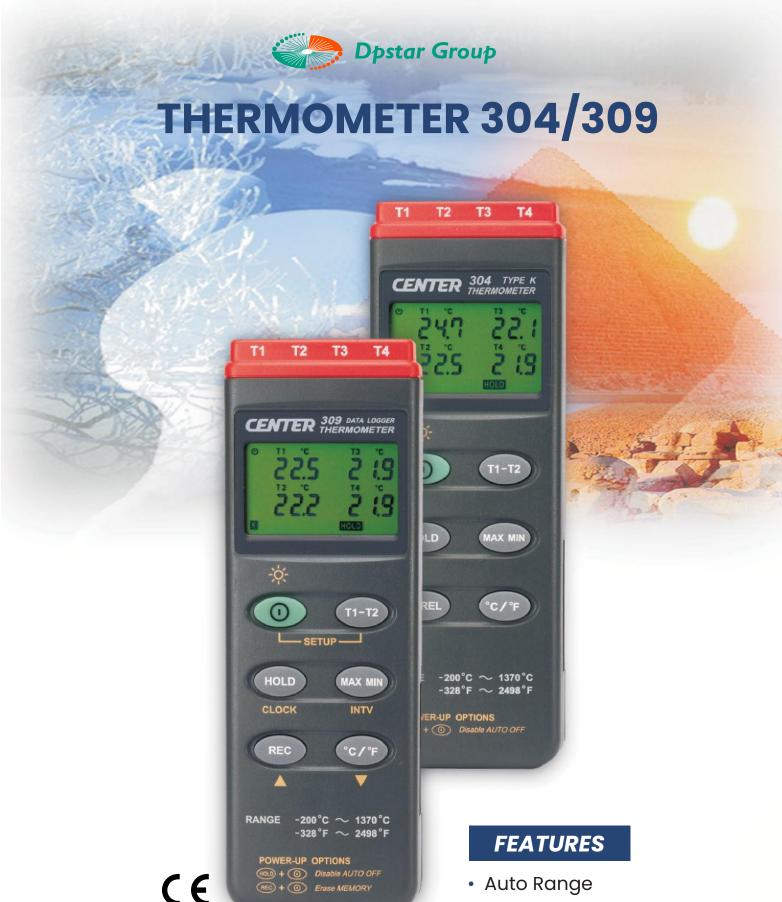

- Auto Range
- Four Channel Input
- Four Channel Display
- LED Back Light
- With Window Software
- RS-232 Interface
- 16,000 Records Data Logger each channel

## **THERMOMETER**

## 304/309



- Auto Range
- Four Channel Input
- Four Channel Display
- LED Back Light
- With Window Software (309)
- RS-232 Interface
- 16,000 Records Data Logger each channel (309)
- Auto Power Off
- HOLD Function
- MAX/MIN Function
- Resolution 0.1℃/0.1℃
- Low Battery Indication

Four Channel Display



T1-T2 Display



### SPECIFICATIONS

Measurement Range: -200°C~1370°C

-328°F~2498°F

Accuracy: -200°C~1370°C.....±0.3%rdg+1°C

-328°F~2498°F.....±0.3%rdg+2°F

Input Protection: 60V DC or 24Vrms AC Maximum

Battery Type: 9V Battery

Operating Condition:  $0^{\circ}$ C to  $50^{\circ}$ C (<80%RH) Storage Condi