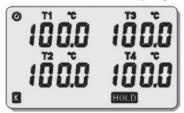

- Auto Range
- Four Channel Input
- Four Channel Display
- LED Back Light
- With Window Software
- RS-232 Interface
- 16,000 Records Data Logger each channel

## **THERMOMETER**

## 304/309



- Auto Range
- Four Channel Input
- Four Channel Display
- LED Back Light
- With Window Software (309)
- RS-232 Interface
- 16,000 Records Data Logger each channel (309)
- Auto Power Off
- HOLD Function
- MAX/MIN Function
- Resolution 0.1℃/0.1℃
- Low Battery Indication

Four Channel Display



T1-T2 Display



### SPECIFICATIONS

Measurement Range: -200°C~1370°C

-328°F~2498°F

Accuracy: -200°C~1370°C.....±0.3%rdg+1°C

-328°F~2498°F.....±0.3%rdg+2°F

Input Protection: 60V DC or 24Vrms AC Maximum

Battery Type: 9V Battery

Operating Condition:  $0^{\circ}$ C to  $50^{\circ}$ C (<80%RH) Storage Condition:  $-20^{\circ}$ C to  $60^{\circ}$ C (<70%RH)

Dimensions: 184mm×64mm×30mm

Weight: Approx.220g

Accessories: Battery, Operation Manual, Carrying Case

Temperature Probe TP-K01×2Pcs RS-232 Cable (309), Software (309)

# LED Back Light

CENTER 304 TYPE K

Four Channel Input

#### RS-232 Software



## **Option Accessories**



\*The specification and other informatiin in this catalogue are subject to change without prior notice.