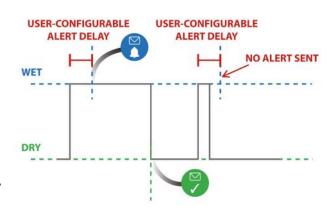

When the device detects liquid on the surface to which the sensor is attached, it will trigger a notification email sent to a user-selectable address. The user can configure a delay before alerts are triggered filtering out short-term fluid detection events. In addition to this, the device can send a scheduled summary email detailing number of alerts, total time in alert mode and current battery level.