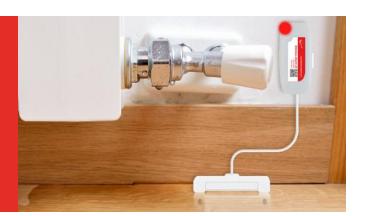

## Wireless Alert LD

Wireless Alert LD is a battery-powered sensor that detects localised fluid leaks and sends a warning message to a user-selected email address. Simply select your device settings and connect to your Wi-Fi network using the FilesThruTheAir mobile app.

- Leak detection sensor with 1.5m cable
- User-configurable alert message and delay settings
- Sends email alerts and scheduled status reports
- Wi-Fi connected
- Simple to set up using the free mobile app
- Two years' battery life\*
- No ongoing subscription fees
- Includes sticky pad for mounting device and screws for mounting sensor

When the device detects liquid on the surface to which the sensor is attached, it will trigger a notification email sent to a user-selectable address. The user can configure a delay before alerts are triggered filtering out short-term fluid detection events. In addition to this, the device can send a scheduled summary email detailing number of alerts, total time in alert mode and current battery level.