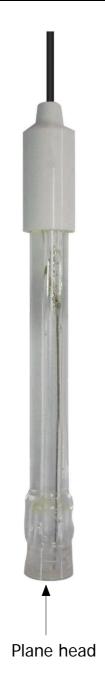

## PLANE pH ELECTRODE

Model: PE-08 *ISO-9001, CE, IEC1010* 

## **FEATURES**

- \*Professional plane pH electrode, application for Laboratory, high quality & field usage, such as s skin, food... pH measurement.
- \*0 to 14 pH.
- \*Glass body with BNC connector
- \*Size: 15 mm Dia. x 137.5 mm.

## PLATE pH ELECTRODE

Model: PE-08

| Features              | General purpose, laboratory & field                              |
|-----------------------|------------------------------------------------------------------|
|                       | usage.                                                           |
| Measuring Range       | 1 to 13 pH ( typical 0 to 14 pH ).                               |
| Operation Temperature | 5 to 80 $^{\circ}\mathrm{C}$ ( 41 to 176 $^{\circ}\mathrm{F}$ ). |
| Electrode Structure   | Combination type.                                                |
| Zero Potential for    | 7± 1 pH.                                                         |
| pH Value              | ·                                                                |
| Body Material         | Glass                                                            |
| Connector             | BNC.                                                             |
| Mechanical Protection | With protection bottle on the electrode head.                    |
| Dimensions            | Body length - 140 mm.                                            |
|                       | Body Dia 150 mm.                                                 |
|                       | Cable length - 1000 mm.                                          |
| Applications          | Professional plane pH electrode, application for                 |
|                       | Laboratory, high quality & field usage, such as s                |
|                       | skin, paper, fruit, food, meat pH measurement.                   |