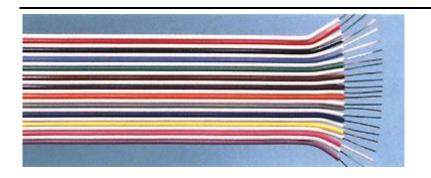

## Ribbon type, PVC cover thermocouple wires

Ribbon-shaped duplex-insulated thermocouple wires insulated with PVC. This series is light, compact and with less wrong wiring. Please inquiry for the number of pairs you need.

Website: www.dpstar.com.my

| Parts No.       | No. of pairs | Conductor | Insulati  | nsulation Parts |          | Conductor  | Color                                                                                            |       |
|-----------------|--------------|-----------|-----------|-----------------|----------|------------|--------------------------------------------------------------------------------------------------|-------|
|                 |              | OD        | Thickness | OD              | OD       | resistance | Insulation                                                                                       |       |
|                 |              | mm        | mm        | mm              | mm       | Ω/m        | +                                                                                                | -     |
| 0.32 x12P K-G=r | 12           | 0.32      | 0.4       | 1.1             | 1.1x26.4 | 12.1       | Red, Black, Sky blue, Green,<br>Brown, Purple, Orange, Gray,<br>Blue, Yellow, Pink, Light purple | White |
| 0.32 x12P T-G=r | 12           | 0.32      | 0.4       | 1.1             | 1.1x26.4 | 6.17       | Red, Black, Sky blue, Green,<br>Brown, Purple, Orange, Gray,<br>Blue, Yellow, Pink, Light purple | White |