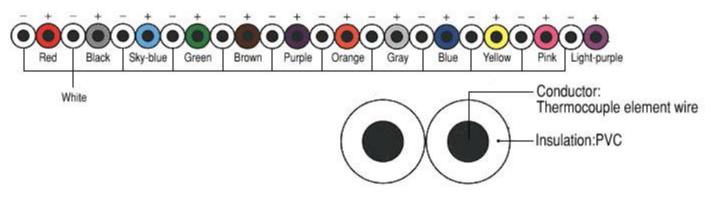

## Ribbon type, PVC cover thermocouple wires

Ribbon-shaped duplex-insulated thermocouple wires insulated with PVC. This series is light, compact and with less wrong wiring. Please inquiry for the number of pairs you need.

Website: www.dpstar.com.my

| Parts No.       | No. of pairs | Conductor | Insulati  | nsulation Parts |          | Conductor  | Color                                                                                            |       |
|-----------------|--------------|-----------|-----------|-----------------|----------|------------|--------------------------------------------------------------------------------------------------|-------|
|                 |              | OD        | Thickness | OD              | OD       | resistance | Insulation                                                                                       |       |
|                 |              | mm        | mm        | mm              | mm       | Ω/m        | +                                                                                                | -     |
| 0.32 x12P K-G=r | 12           | 0.32      | 0.4       | 1.1             | 1.1x26.4 | 12.1       | Red, Black, Sky blue, Green,<br>Brown, Purple, Orange, Gray,<br>Blue, Yellow, Pink, Light purple | White |
| 0.32 x12P T-G=r | 12           | 0.32      | 0.4       | 1.1             | 1.1x26.4 | 6.17       | Red, Black, Sky blue, Green,<br>Brown, Purple, Orange, Gray,<br>Blue, Yellow, Pink, Light purple | White |