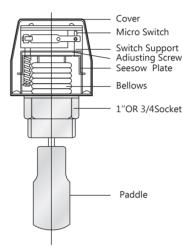

# R Liquid Flow Switch ecoFS-50



#### **Description**

- L series liquid flow switch is used to monitor the flow change
- Renovated SPDT micro-switch ensure the reliable switch function
- Max temperature of medium 120°C
- Liquid pressure up to 1Mpa
- 3 stainless steel blades for diameter of 25-75mm pipeline
- 6 additional blades for 100-150mm pipe
- Protection type IP54
- Various connections are available on request
- Max working pressure 13.5Bar
- Electrical loading AC250V 10A
- CE approval.

## **Dimensions (mm)**





# **Structure**



### **Liquid Flow Rate Table**

| Line pipe size(in.) |                             | 1   | 1-1/4 | 1-1/2 | 2   | 2-1/2 | 3    | 4    | 5    | 6    | 8    |
|---------------------|-----------------------------|-----|-------|-------|-----|-------|------|------|------|------|------|
| Min.<br>flow        | Flow increase R to Y        | 1.0 | 1.3   | 1.7   | 3.1 | 4.1   | 6.2  | 8.4  | 12.9 | 16.8 | 46.6 |
|                     | Flow decrease R to B closes | 0.6 | 01    | 1.1   | 2.2 | 2.8   | 4.3  | 6.1  | 9.3  | 12.3 | 38.6 |
| Max.<br>flow        | Flow increase R to Y closes | 2.0 | 3.0   | 4.4   | 6.6 | 7.8   | 12.0 | 18.4 | 26.8 | 32.7 | 94.2 |
|                     | Flow decrease R to B closes | 1.9 | 2.8   | 4.1   | 6.1 | 7.3   | 11.4 | 17.3 | 25.2 | 30.7 | 90.8 |

#### Installati