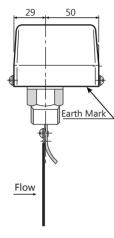

## **Dimensions (mm)**

#### Installation

- Direction of the arrow on the cylinder should be in line with the pipe flow;
- · Water flow switch should be installed in a horizonal pipeline, it must be installed in a vertical direction;
- Flow switch in use is absolutely not permit to flow back to avoid the blade back into the fracture.