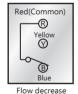

| 1.0 | 1.3   | 1.7   | 3.1 | 4.1   | 6.2  | 8.4  | 12.9 | 16.8 | 46.6 |
|                     | Flow decrease R to B closes | 0.6 | 01    | 1.1   | 2.2 | 2.8   | 4.3  | 6.1  | 9.3  | 12.3 | 38.6 |
| Max.<br>flow        | Flow increase R to Y closes | 2.0 | 3.0   | 4.4   | 6.6 | 7.8   | 12.0 | 18.4 | 26.8 | 32.7 | 94.2 |
|                     | Flow decrease R to B closes | 1.9 | 2.8   | 4.1   | 6.1 | 7.3   | 11.4 | 17.3 | 25.2 | 30.7 | 90.8 |

#### Installation

- Direction of the arrow on the cylinder should be in line with the pipe flow;
- · Water flow switch should be installed in a horizonal pipeline, it must be installed in a vertical direction;
- Flow switch in use is absolutely not permit to flow back to avoid the blade back into the fracture.

#### **Contact Function**





Trimming of the Paddle





#### Notice:

With (\*) leaves for the factory is installed; With  $(\Delta)$  for additional blades (not installed);

After the leaves trimmed to install, its top of the wall shall not have any triction with the wall and the bottom 5-10 mm gap.



## dpstar Thermo Control Electric Sdn Bhd (Co.No.:387517-A)

No.35, Jalan OP ½, Pusat Perdagangan One Puchong, Off Jalan Puchong, 47160 Puchong, Selangor Darul Ehsan, Malaysia.

Tel: +603-8071 6322 | Fax: +603-8071 6822 | E-mail: info@dpstar.com.my | Website: www.dpstar.com.my