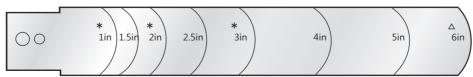

#### Notice:

With (\*) leaves for the factory is installed; With  $(\Delta)$  for additional blades (not installed);

After the leaves trimmed to install, its top of the wall shall not have any triction with the wall and the bottom 5-10 mm gap.