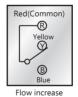

Y        | 1.0 | 1.3   | 1.7   | 3.1 | 4.1   | 6.2  | 8.4  | 12.9 | 16.8 | 46.6 |
|                     | Flow decrease R to B closes | 0.6 | 01    | 1.1   | 2.2 | 2.8   | 4.3  | 6.1  | 9.3  | 12.3 | 38.6 |
| Max.<br>flow        | Flow increase R to Y closes | 2.0 | 3.0   | 4.4   | 6.6 | 7.8   | 12.0 | 18.4 | 26.8 | 32.7 | 94.2 |
|                     | Flow decrease R to B closes | 1.9 | 2.8   | 4.1   | 6.1 | 7.3   | 11.4 | 17.3 | 25.2 | 30.7 | 90.8 |

#### Installation

- Direction of the arrow on the cylinder should be in line with the pipe flow;
- · Water flow switch should be installed in a horizonal pipeline, it must be installed in a vertical direction;
- Flow switch in use is absolutely not permit to flow back to avoid the blade back into the fracture.

#### **Contact Function**





Trimming of the Paddle





#### Notice:

With (\*) leaves for the factory is installed; With  $(\Delta)$  for additional blades (not installed);

After the leaves trimmed to install, its top of the wall shall not have any triction with the wall and the bottom 5-10 mm gap.



## dpstar Thermo Control Electric Sdn Bhd (Co.No.:387517-A)

No.35, Jalan OP ½, Pusat Perdagangan One Puchong, Off Jalan Puchong, 47160 Puchong, Selangor Darul Ehsan, Malaysia.

Tel: +603-8071 6322 | Fax: +603-8071 6822 | E-mail: info@dpstar.com.my | Website: www.dpstar.com.my