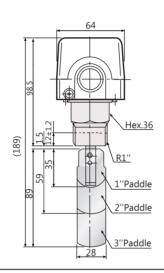

## **Dimensions (mm)**

#### Notice:

With (\*) leaves for the factory is installed; With  $(\Delta)$  for additional blades (not installed);

After the leaves trimmed to install, its top of the wall shall not have any triction with the wall and the bottom 5-10 mm gap.